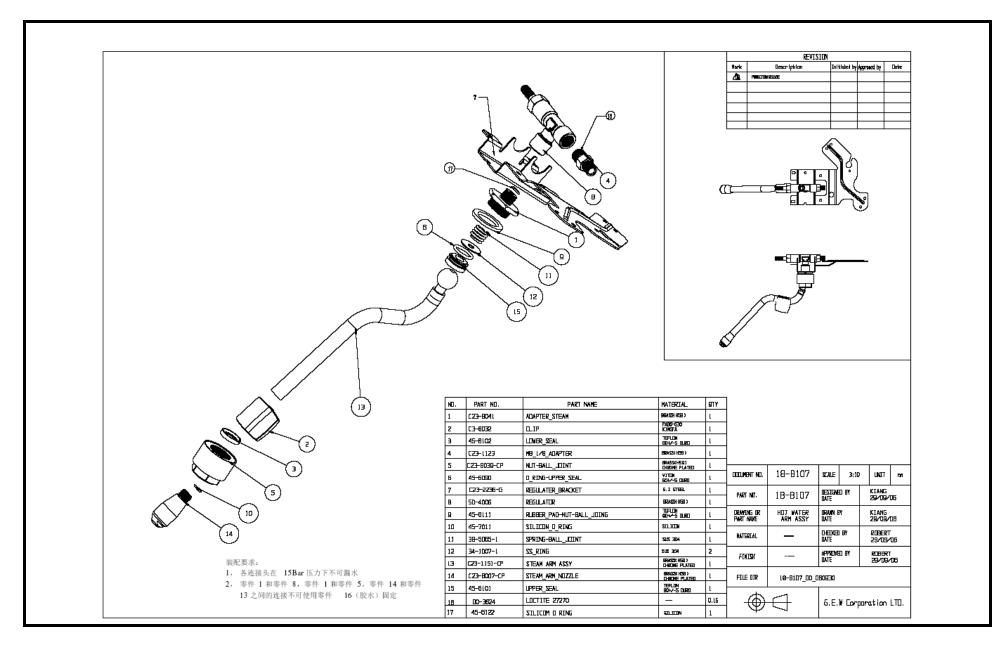

## SPARE PARTS LIST

| Item             | Description                                | Sunbeam Part No. |
|------------------|--------------------------------------------|------------------|
|                  | Filter anti-calc cartridge                 | EM69101          |
| Page 5, #11      | Cleaning disc                              | EM69102          |
| Page 6, # 1 - 4  | Filter handle assembly                     | EM69103          |
| Page 5, #31      | Measuring spoon                            | EM69104          |
| Page 5, #35      | Tamp                                       | EM69105          |
| Page 7, # 1 - 11 | Water tank assembly                        | EM69106          |
| Page 5, # 52     | 1 cup filter single wall                   | EM69107          |
| Page 5, # 53     | 2 cup filter single wall                   | EM69108          |
| Page 5, # 20     | Milk frothing jug 800ml                    | EM69109          |
|                  | Steam tube assembly                        | EM69110          |
|                  | Valve assembly                             | EM69112          |
|                  | Brew head seal                             | EM69116          |
|                  | Steam / water valve assembly + steam pin   | EM69117          |
| Page 5, # 3      | Rear door hinge screw                      | EM69118          |
|                  | New piping sets                            | EM69122          |
|                  | Tension anti-drip spring                   | EM69128          |
|                  | Solenoid valve assembly                    | EM69129          |
|                  | Steam thermoblock                          | EM69131          |
| Page12, # 6      | Coffee water pump assembly                 | EM69132          |
| Page 12, # 1, 2  | Brass fitting for S2 valve                 | EM69132B         |
| Page 12, # 3, 4  | S2 valve & oring                           | EM69132C         |
| . uge :=, # e, ! | Dial actuator                              | EM69134          |
|                  | Screw for actuator                         | EM69135          |
| Page 5, # 33     | Hot water and steam dial knob              | EM69138          |
| 1 ugo 0, # 00    | Hot water arm                              | EM69139          |
|                  | Hot water steam valve assembly mount screw | EM69140          |
|                  | T-bar brass fitting                        | EM69143          |
|                  | Anti-drip silicon valve                    | EM69147          |
|                  | Long wire microswitch for hot water dial   | EM69148          |
|                  | Short wire microswitch for steam dial      | EM69149          |
|                  | Cable ties                                 | EM69150          |
|                  | Baffle                                     | EM69152          |
| Page 8, # 24     | Screw for thermoblock                      | EM69153          |
| Page 5, # 38     | Warming plate                              | EM69155          |
| Page 5, # 13     | Drip tray connector                        | EM69156          |
| Page 6, # 1      | Filter cradle wire for EM69103             | EM69157          |
| Page 8, #2       | Shower Head Plate                          | EM69158          |
|                  | Single Pour Spout                          | EM69160          |
|                  | Dual Pour Spout                            | EM69161          |
|                  | Dumping Nozzle Brass Insert                | EM69162          |
| Page 9, # 8      | Steam Chamber Wire/Thermal Fuse Assembly   | EM69163          |
| 1 uyo 0, # 0     | Coffee Block Wire/Thermal Fuse Assembly    | EM69164          |
| Page 14, # 5     | Water Tank Valve Body                      | EM69165          |
| -                | Water Tank Valve Bubber Ring               | EM69166          |
| Page 14, # 4     | Spacer for Brew Head Seal                  | EM69167          |
| Page 13, #10,14  | New steam nozzle EM6900/6910/6910R         | EM69168          |
| Page 5, #35      | New tamp EM6900/6910/6910R                 | EM69169          |
|                  |                                            |                  |